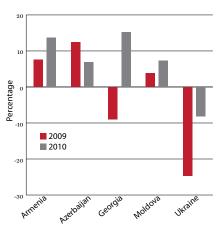

## Return on Tier 1 capital country aggregates

#### POST-CRISIS HANGOVER

The surge in lending by foreign-owned banks in central and eastern Europe before the financial crisis came at the expense of solid underwriting standards. In the Black Sea region, Ukraine was the main victim of this trend. As banks grapple with soaring non-performing loan rates and goodwill write-downs, aggregate return on Tier 1 capital for Ukraine is still negative, at -8.16% in 2010, although this was a marked improvement from the -24.6% in 2009. Losses at BNP Paribas subsidiary UkrSibbank, the Ukrainian subsidiary of Russia's VTB and Prominvestbank (owned by Russia's state development bank), more than offset profits at some of the locally owned banks.

However, high levels of local ownership

do not make banking sectors immune from boom and bust. The bust came later to Azerbaijan than to Ukraine, but it has arrived, with return on capital almost halving to 6.8% in 2010 - just as the other countries in this sample were beginning to recover.