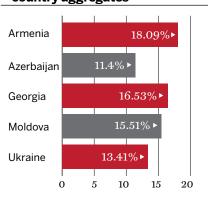

## Tier 1 capital country aggregates

Source: thebankerdatabase.com

The country to watch may be Armenia, which has the second highest level of foreign ownership but has not yet seen the kind of banking services penetration witnessed in Ukraine. That may be about to change. Its banks are still the best capitalised in the sample by some distance, but asset growth is accelerating sharply - by 32% in 2010, the fastest in the region by about 10 percentage points. @