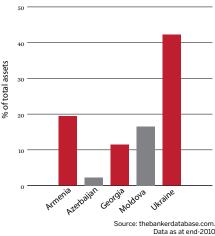

## Capital to assets ratios country aggregates

Source: thebankerdatabase.com Data as at end-2010

Moreover, large international banking groups do have more capacity than locally owned institutions to recapitalise subsidiaries that represent a small part of their total assets. Hence Ukraine's capital-toassets ratio rose in 2010 as banks were recapitalised, whereas Azerbaijan's capital adequacy is the lowest in the sample by some distance.