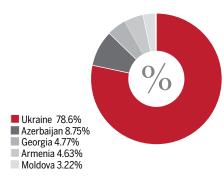

Ukraine is by far the largest banking market among these countries, with Tier 1 capital accounting for 78% of the total. This is not so surprising, since its population is five times the size of the next largest country (Azerbaijan), while its gross domestic product (GDP) is almost eight times the size of Azerbaijan's.

At the other end of the scale, Moldova's Tier 1 capital accounts for just 3% of the sample. Its population is larger than Armenia's, but it is the most underbanked in the sample, with bank assets of less than \$860 per capita. This is clear evidence of an underdeveloped economy, with GDP about half the size of the next smallest (Armenia). In fact, bank assets in Moldova are relatively high as a proportion of GDP, at 63%.

#### FOREIGN PENETRATION

The level of bank penetration in Ukraine is partly explained by the high degree of foreign investment in the sector, with 42% of assets on the balance sheets of banks that are majority foreign-owned. This is more than double the next most foreign-owned sector, in Armenia.